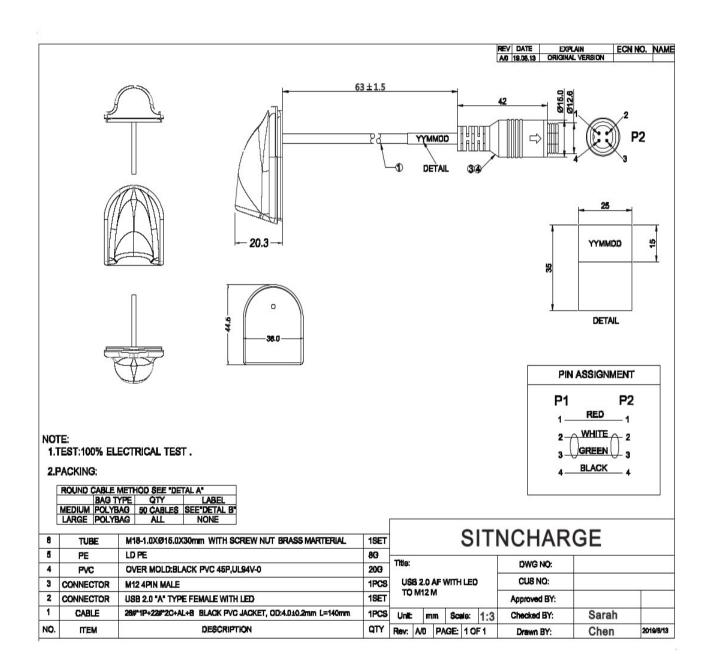

- Mounts with 3M VHB included.

| Deferrer       |                                                 |
|----------------|-------------------------------------------------|
| Reference      | 0006-1-SNC_STINGRAY                             |
| Model          | SNCQC3                                          |
| Technology     | Qualcomm Quick Charge 3.0                       |
| Input          | Max 5-6.5V/3A, 6.5-9 V/ 2A, 9-12V/1.5A; 5V/2.4A |
| Options        | 3 ft (900mm) / 6 ft (1800 mm) cable             |
| Material       | PC                                              |
| Size           | 44.5*38*29.3 mm                                 |
| Weight         | 100 g                                           |
| Color          | Black                                           |
| Certifications | CE, FCC, RoHS                                   |