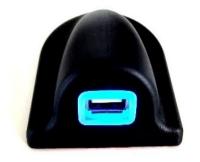

## Stingray Led Smart Surface Mount USB

-They have LED lit ports so they promote themselves and make it easier for your customers to see and use the new service you provide.

- They are 100% compatible with all USB charging devices included Samsung Tablets.

- Includes Stingray and separate cable. This makes it easy to service. You can easily replace or change just the puck.

- They eliminate the liability you would have from putting 110v outlets accessible by customers as they drink at your bar. You only expose your customers to a harmless 5v (same as a flashlight).

- Mounts with 3M VHB included.

| Deferrer       |                                                 |
|----------------|-------------------------------------------------|
| Reference      | 0006-1-SNC_STINGRAY                             |
| Model          | SNCQC3                                          |
| Technology     | Qualcomm Quick Charge 3.0                       |
| Input          | Max 5-6.5V/3A, 6.5-9 V/ 2A, 9-12V/1.5A; 5V/2.4A |
| Options        | 3 ft (900mm) / 6 ft (1800 mm) cable             |
| Material       | PC                                              |
| Size           | 44.5*38*29.3 mm                                 |
| Weight         | 100 g                                           |
| Color          | Black                                           |
| Certifications | CE, FCC, RoHS                                   |